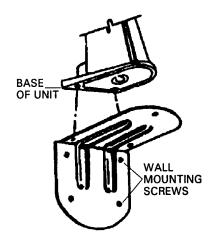

## IFW-60-GL to the wall with Accessory Bracket

Fasten bracket securely to wall or any suitable vertical surface and plug cord into proper outlet.