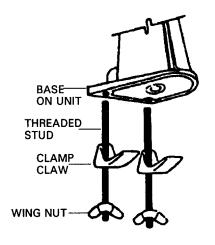

# HOW TO INSTALL: IFW-60-GL with Base Clamp

These units can be attached to any flat surface on which the clamp-jaws can be fastened.