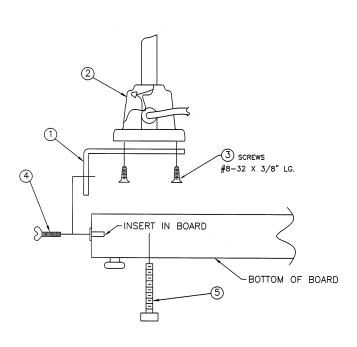

# HOW TO INSTALL: IFW-61-GL to Cutting Board

**Note:** The bracket and fasteners are packed with the cutting board.

- 1. Screw the bracket (Item 1) to the IFW base (Item 2) with three flat-head screws (Item 3).
- 2. Put the IFW unit with bracket on the cutting board and fasten with wing screw (Item 4) into the side and with thumb screw (Item 5) from underneath the cutting board. Tighten securely.